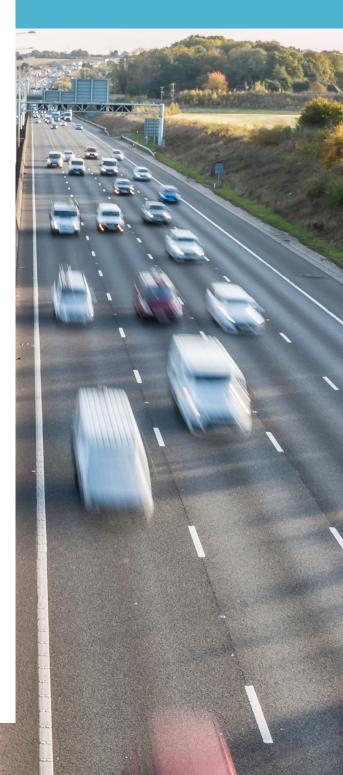

## Track, report & evaluate

#### Accurate Vehicle Tracking

- See where your vehicles are instantly, very useful if you need urgent call outs
- Integration with Google Maps makes the software extremely user friendly
- Routes are colour coded to show speed at each stage of the journey