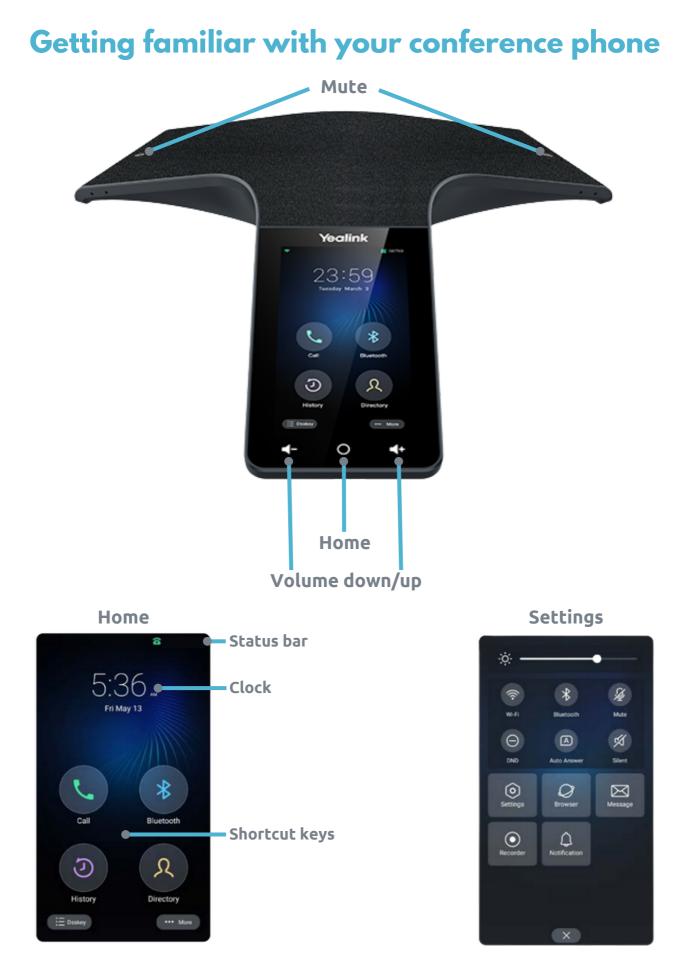

#### **Answer calls**

- 1. To answer a call, tap **Answer**.
- 2.To end a call, tap the red **End Call** button.

### Hold calls

- 1. To put a call on hold, tap Hold.
- 2. To resume the call, tap **Resume**.

#### Mute calls

1. When in a call, tap the Mute button.

# Changing volume

- 1. To change call volume, use the volume buttons during the call.
- 2. To change the volume of the ringer, use the volume keys when phone is ringing or not in use.

#### Do not disturb

- 1. When in an active call, tap **...More**, then **DND**.
- 2. Tap the **Home** key to return to the home screen.
- 3. Disable DND, by tapping the Exit DND button on the top of the screen.