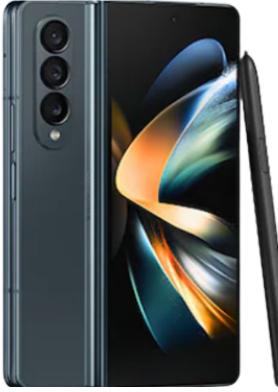

# Samsung Galaxy Z Fold 4

### Overview

Introducing the Samsung Galaxy Z Fold 4. You can do a lot in one hand on the 6.2 inch Cover Screen. Then in both hands, when unfolded, the 7.6 inch Main Screen makes it the ultimate do more device.

# Key Specifications

- Android
- Display: 7.6 inch Foldable
  Dynamic AMOLED 2X 120Hz
- Cover display: 6.2 inch Dynamic AMOLED
- Main camera: Triple 50MP (wide) + 10MP (telephoto) + 12MP (ultrawide)
- Front camera: 4MP
- Internal storage: 256GB/512GB/1TB
- Battery: 4400mAh
- 5G ready
- Fast charging
- Fast wireless charging
- Reverse wireless charging
- Facial recognition
- Fingerprint scanner
- IPX8 water resistant (up to 1.5m for 30 mins)