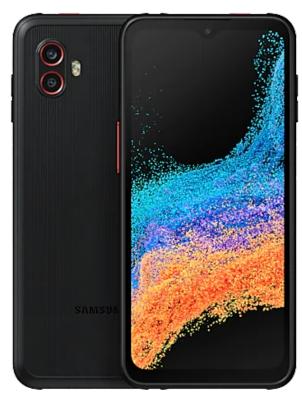

## Samsung Galaxy XCover 6 Pro

## Overview

Built to be durable, secure, and productive, Galaxy XCover6 Progives pros the confidence to do more in the field and beyond. The XCover6 Pro will keep you ahead.

## Key Specifications

- Android
- 6.6 inch 120Hz display
- Snapdragon 778G
- 6GB RAM
- 128 GB Storage
- Gorilla Glass Victus
- Secured by Knox
- Main Camera: 50MP + 8MP
- Selfie Camera: 13MP
- Battery: 4050mAh
- Fingerprint (side-mounted)
- IP68 rating: Water resistant in up to 1.5 meters of fresh water for up to 30 minutes and protected from dust, dirt, and sand
- Drop-to-concrete resistance from up to 1.5m