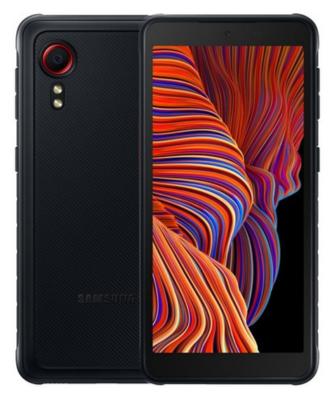

## Samsung Galaxy Xcover 5

## Overview

The Samsung Galaxy Xcover 5 is built for tough environments. Enhanced shock absorption enables the Galaxy Xcover 5 to withstand drops of up to 1.5 meters. IP68-rated dust and water resistance means it can be submerged in over a meter of water for longer than 30 minutes.

## Key Specifications

- Android
- Display: 5.3 inch HD+
- Internal storage: 64GB
- RAM: 4GB
- Battery: 3000mAh
- Main camera: 16MP
- Front camera: 5MP
- MIL-STD-810H compliant
- IP68 dust/water resistant (up to 1.5m for 30 mins)
- Headphone slot
- 4G network