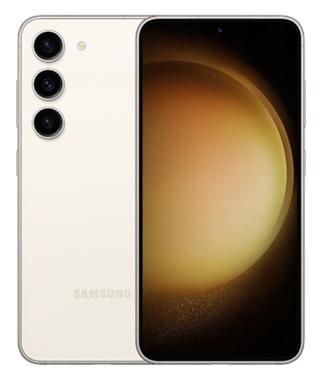

# Key Specifications

- Android
- Display: 6.1 inch Full HD+ Dynamic AMOLED 2X
- Main camera: 50MP, 10MP, 12MP
- Front camera: 12MP
- Latest Qualcomm
  Snapdragon® processor.
- Internal storage: 128GB/256GB
- Battery: 3900mAh
- Colours: Cream, Green, Lavender
- Build: Glass front (Gorilla Glass Victus 2), glass back (Gorilla Glass Victus 2), aluminium frame
- Samsung DeX, Samsung
  Wireless DeX